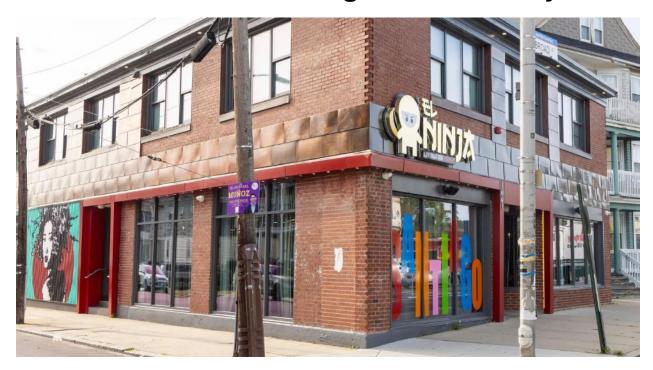

## **BROAD ST PROPERTIES LLC**

PRF provided Broad St. Properties LLC with a \$2,239,000 revolving loan for El Ninja Restaurant and The Bomes Theatre on Broad St., in Providence, RI. The area stands as a vibrant cultural and business epicenter. Reflecting the rich diversity of Rhode Island's Latino community, this bustling street offers more than just neighborhood charm. It's a hub brimming with opportunities - from unique small businesses to delightful restaurants and essential markets. Broad Street represents the pulse of Providence and is emerging as a cultural beacon for the entire state. PRF is proud to celebrate the strength and vibrancy that makes this street so dynamic!